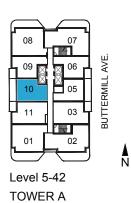

Dimensions, specifications, layouts and materials are approximate only and are subject to change without notice. Actual usable floorspace may vary from stated floor area. The purchaser acknowledges that the actual unit purchased may be a reversed layout to the plan shown. Bulkheads required for mechanical purposes such as kitchen and washroom exhausts and heating and cooling duct have not been indicated. Furniture not included. Outdoor area will vary depending on suite location within the building. Window size and location may vary. Exterior building elements may be visible from within unit, including but not limited to mullion/metal panel/masonry placement, or other visual treatments. Refer to keyplate for unit location and orientation. Illustration is artist's concept September 2021. E&O.E