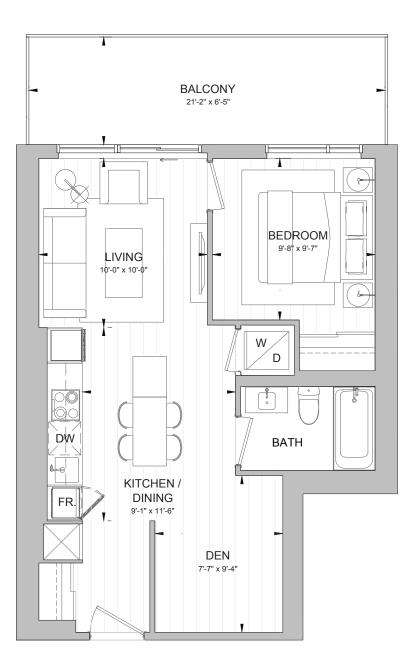

Dimensions, specifications, layouts and materials are approximate only and are subject to change without notice. Actual usable floorspace may vary from stated floor area. The purchaser acknowledges that the actual unit purchased may be a reversed layout to the plan shown. Bulkheads required for mechanical purposes such as kitchen and washroom exhausts and heating and cooling duct have not been indicated. Furniture not included. Outdoor area will vary depending on suite location within the building. Window size and location may vary. Exterior building elements may be visible from within unit, including but not limited to mullion/metal panel/masonry placement, or other visual treatments. Refer to keyplate for unit location and orientation. Illustration is artist's concept September 2021. E&O.E