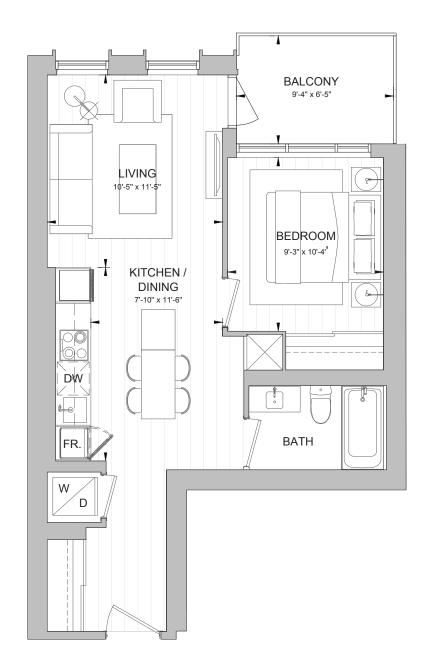

Level 5-42 TOWER A

Dimensions, specifications, layouts and materials are approximate only and are subject to change without notice. Actual usable floorspace may vary from stated floor area. The purchaser acknowledges that the actual unit purchased may be a reversed layout to the plan shown. Bulkheads required for mechanical purposes such as kitchen and washroom exhausts and heating and cooling duct have not been indicated. Furniture not included. Outdoor area will vary depending on suite location within the building. Window size and location may vary. Exterior building elements may be visible from within unit, including but not limited to mullion/metal panel/masonry placement, or other visual treatments. Refer to keyplate for unit location and orientation. Illustration is artist's concept September 2021 E.&O.E