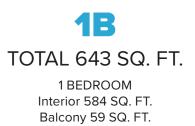

Level 5-42 TOWER A



Dimensions, specifications, layouts and materials are approximate only and are subject to change without notice. Actual usable floorspace may vary from stated floor area. The purchaser acknowledges that the actual unit purchased may be a reversed layout to the plan shown. Bulkheads required for mechanical purposes such as kitchen and washroom exhausts and heating and cooling duct have not been indicated. Furniture not included. Outdoor area will vary depending on suite location within the building. Window size and location may vary. Exterior building elements may be visible from within unit, including but not limited to mullion/metal panel/masonry placement, or other visual treatments. Refer to keyplate for unit location and orientation. Illustration is artist's