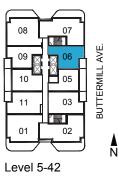

Level 5-42 TOWER A

Dimensions, specifications, layouts and materials are approximate only and are subject to change without notice. Actual usable floorspace may vary from stated floor area. The purchaser acknowledges that the actual unit purchased may be a reversed layout to the plan shown. Bulkheads required for mechanical purposes such as kitchen and washroom exhausts and heating and cooling duct have not been indicated. Furniture not included. Outdoor area will vary depending on suite location within the building. Window size and location may vary. Exterior building elements may be visible from within unit, including but not limited to mullion/metal panel/masonry placement, or other visual treatments. Refer to keyplate for unit location and orientation. Illustration is artist's concept September 2021 E.&O.E