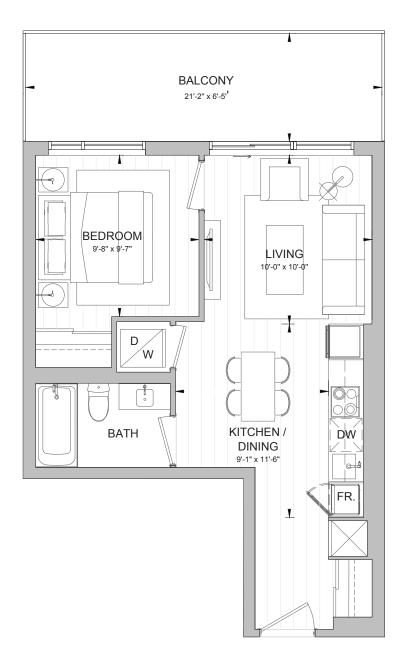

Dimensions, specifications, layouts and materials are approximate only and are subject to change without notice. Actual usable floorspace may vary from stated floor area. The purchaser acknowledges that the actual unit purchased may be a reversed layout to the plan shown. Bulkheads required for mechanical purposes such as kitchen and washroom exhausts and heating and cooling duct have not been indicated. Furniture not included. Outdoor area will vary depending on suite location within the building. Window size and location may vary. Exterior building elements may be visible from within unit, including but not limited to mullion/metal panel/masonry placement, or other visual treatments. Refer to keyplate for unit location and orientation. Illustration is artist's concept September 2021. E&O.E