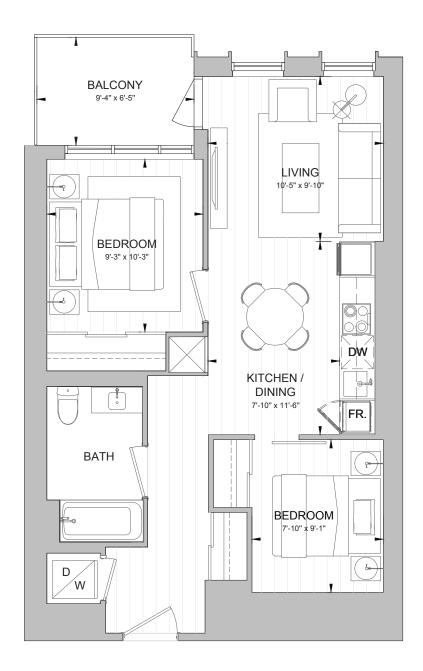

TOWER A

Dimensions, specifications, layouts and materials are approximate only and are subject to change without notice. Actual usable floorspace may vary from stated floor area. The purchaser acknowledges that the actual unit purchased may be a reversed layout to the plan shown. Bulkheads required for mechanical purposes such as kitchen and washroom exhausts and heating and cooling duct have not been indicated. Furniture not included. Outdoor area will vary depending on suite location within the building. Window size and location may vary. Exterior building elements may be visible from within unit, including but not limited to mullion/metal panel/masonry placement, or other visual treatments. Refer to keyplate for unit location and orientation. Illustration is artist's concept September 2021. E&O.E