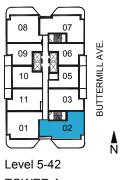

TOWER A

Dimensions, specifications, layouts and materials are approximate only and are subject to change without notice. Actual usable floorspace may vary from stated floor area. The purchaser acknowledges that the actual unit purchased may be a reversed layout to the plan shown. Bulkheads required for mechanical purposes such as kitchen and washroom exhausts and heating and cooling duct have not been indicated. Furniture not included. Outdoor area will vary depending on suite location within the building. Window size and location may vary. Exterior building elements may be visible from within unit, including but not limited to mullion/metal panel/masonry placement, or other visual treatments. Refer to keyplate for unit location and orientation. Illustration is artist's concept September 2021. E.&O.E