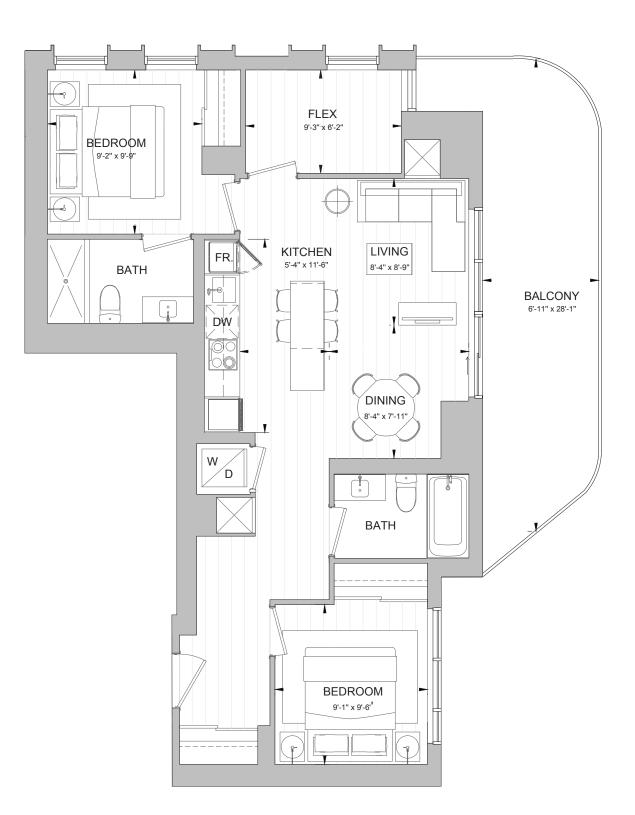

TOWER A

Dimensions, specifications, layouts and materials are approximate only and are subject to change without notice. Actual usable floorspace may vary from stated floor area. The purchaser acknowledges that the actual unit purchased may be a reversed layout to the plan shown. Bulkheads required for mechanical purposes such as kitchen and washroom exhausts and heating and cooling duct have not been indicated. Furniture not included. Outdoor area will vary depending on suite location within the building. Window size and location may vary. Exterior building elements may be visible from within unit, including but not limited to mullion/metal panel/masonry placement, or other visual treatments. Refer to keyplate for unit location and orientation. Illustration is artist's concept September 2021. E.&O.E